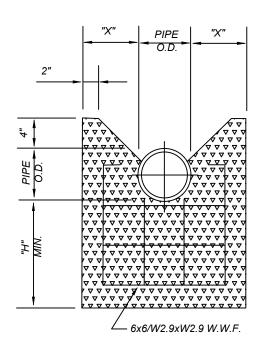

## **PLAN VIEW**

ANCHOR BLOCK FACE VIEW

## \*Stainless Rod & Hardware THREADED RODS REQUIRED

6" - USE 2 THREADED RODS 8" - USE 3 THREADED RODS 10" - USE 3 THREADED RODS 12" - USE 4 THREADED RODS

THREADED RODS TO BE EQUALLY SPACED IN CONCRETE DEADMAN 2" MIN. CLEARANCE TO CONC. FACE

| PIPE<br>O.D. | "X" | "H"     |
|--------------|-----|---------|
| 6"           | 8"  | 1' - 0" |
| 8"           | 10" | 1' - 3" |
| 10"          | 12" | 1' - 5" |
| 12"          | 16" | 1' - 9" |

NOTE: MAXIMUM AMOUNT OF SURFACE AREA OF ANCHOR BLOCK FACE TO REST AGAINST UNDISTURBED SOIL AS POSSIBLE.