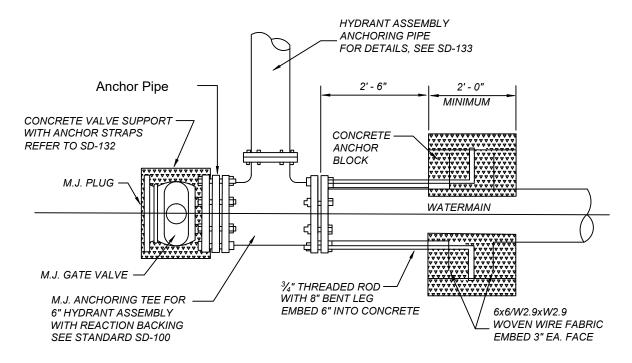

## **PLAN VIEW**

ANCHOR BLOCK FACE VIEW

WRAP WATERMAIN IN PLASTIC WHERE IN CONTACT WITH CONCRETE ANCHOR BLOCK.